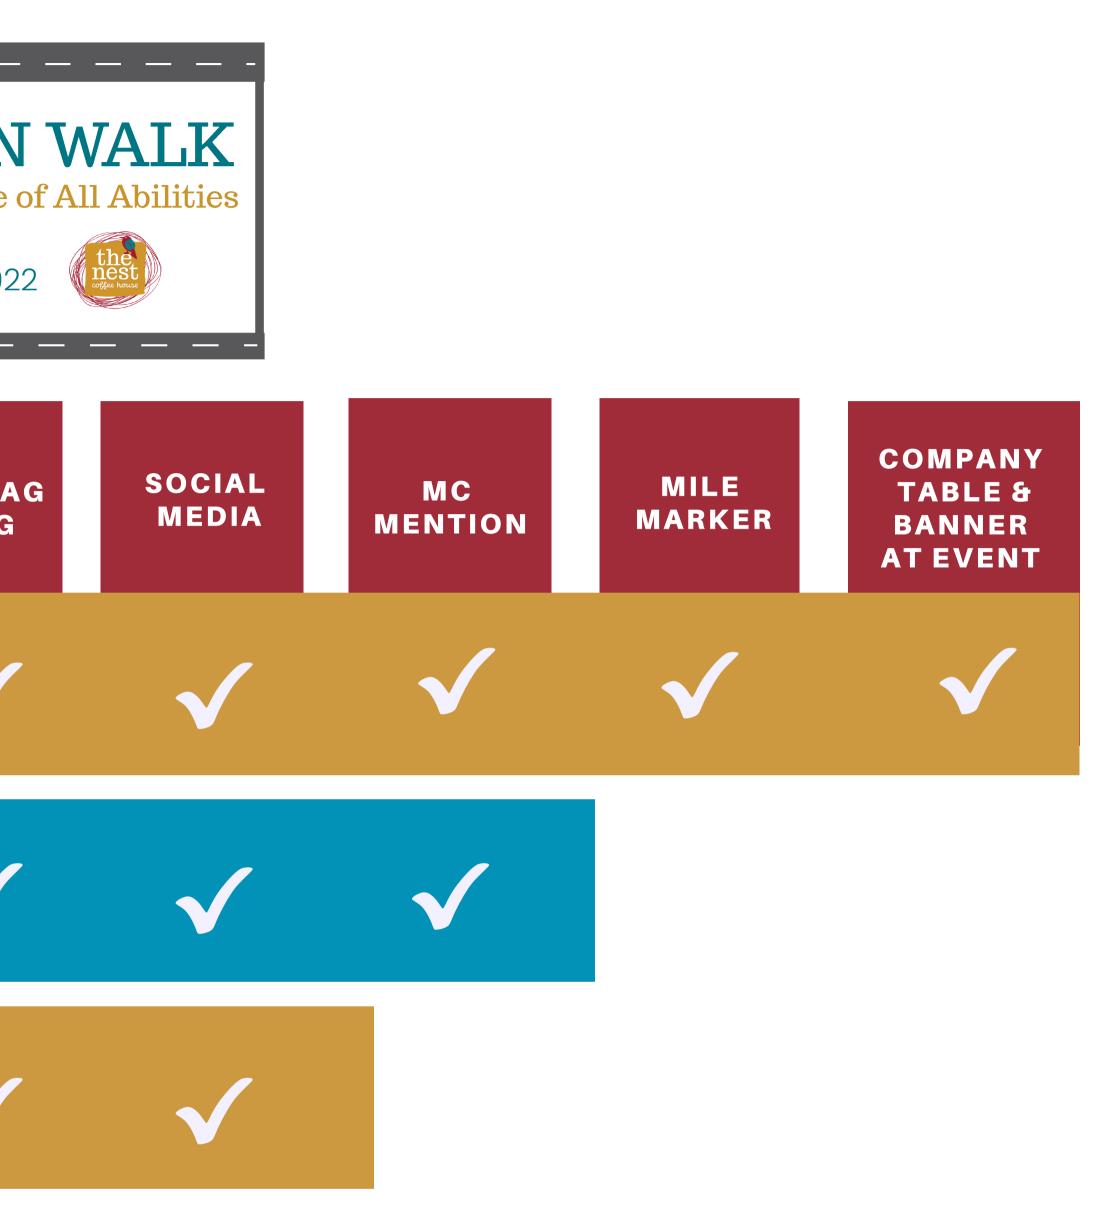

|                                                     |                   |                          | Condensity   Condensity   Paving the Was   Value |                 |
|-----------------------------------------------------|-------------------|--------------------------|--------------------------------------------------|-----------------|
| SPONSORSHIP<br>Levels                               | # RACE<br>Entries | COMPANY<br>ON<br>T-SHIRT | WEBSITE<br>LISTING                               | RACE BA<br>Swag |
| <b>Compassion<br/>Sponsor</b><br>\$10,000 minimum   | <b>20</b>         | LOGO                     |                                                  | $\checkmark$    |
| <b>Determination<br/>Sponsor</b><br>\$5,000 minimum | 15                | LOGO                     |                                                  |                 |
| Equality<br>Sponsor<br>\$2,500 minimum              | 8                 | LOGO                     |                                                  |                 |
| Inclusion<br>Sponsor<br>\$1,000 minimum             | 4                 | NAME                     |                                                  |                 |
| Acceptance<br>Sponsor<br>\$500 minimum              | 2                 | NAME                     |                                                  |                 |